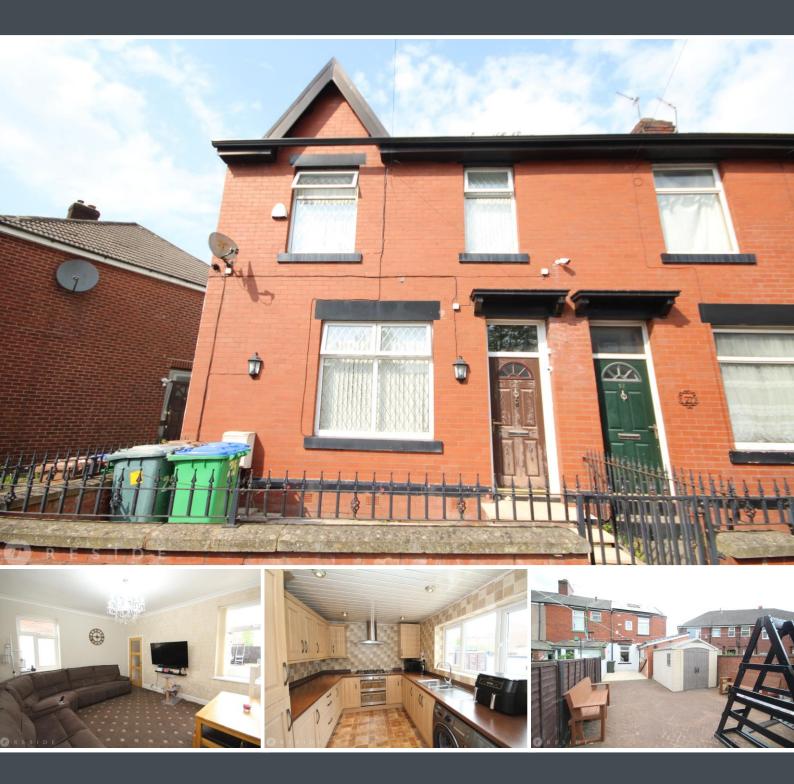

## Overview

- Extended End-Terraced House
- Three Bedrooms
- Two Reception Rooms
- Kitchen Extension
- Modern Three-Piece Bathroom
- Forecourt Garden & Yard To Rear
- Potential To Convert Attic Room
- Gas Central Heating
- Double Glazing
- Private Parking To Rear
- Extremely Popular Location

## Extended Three Bedroom End-Terraced House In An Extremely Popular Location

Located on the doorstep of excellent local amenities including Rochdale town centre, Metrolink and train station whilst also less than a five minute drive to the motorway junction. The property is within walking distance of the local Mosque and Ashfield Valley primary school.

Internally, the spacious home offers ideal family living accommodation briefly comprising of an entrance vestibule, hall, two reception rooms, a fitted kitchen, three bedrooms and a three-piece bathroom. The property also benefits from having gas central heating and upvc double glazing throughout.

There is also the potential to convert the attic room.

Forecourt garden and an extensive garden at the rear which in the past has also been used for off-road parking.

The property is Freehold!

Total area: approx. 105.5 sq. metres (1135.8 sq. feet) Reside Estate Agency Plan produced using PlanUp.