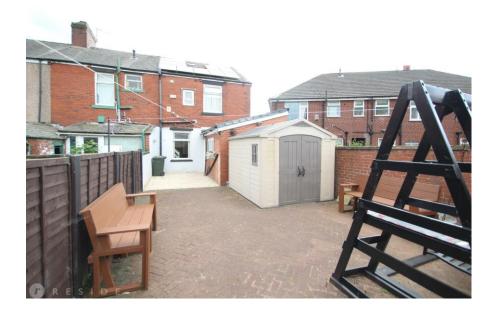

There is also the potential to convert the attic room.

Forecourt garden and an extensive garden at the rear which in the past has also been used for off-road parking.

The property is Freehold!

Total area: approx. 105.5 sq. metres (1135.8 sq. feet) Reside Estate Agency Plan produced using PlanUp.