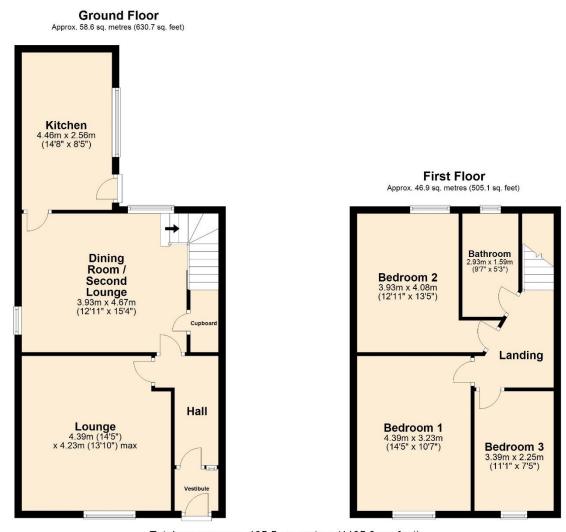

## Overview

- Extended End-Terraced House
- Three Bedrooms
- Two Reception Rooms
- Kitchen Extension
- Modern Three-Piece Bathroom
- Forecourt Garden & Yard To Rear
- Potential To Convert Attic Room
- Gas Central Heating
- Double Glazing
- Private Parking To Rear
- Extremely Popular Location

Internally, the spacious home offers ideal family living accommodation briefly comprising of an entrance vestibule, hall, two reception rooms, a fitted kitchen, three bedrooms and a three-piece bathroom. The property also benefits from having gas central heating and upvc double glazing throughout.

There is also the potential to convert the attic room.

Forecourt garden and an extensive garden at the rear which in the past has also been used for off-road parking.

The property is Freehold!

Total area: approx. 105.5 sq. metres (1135.8 sq. feet) Reside Estate Agency Plan produced using PlanUp.